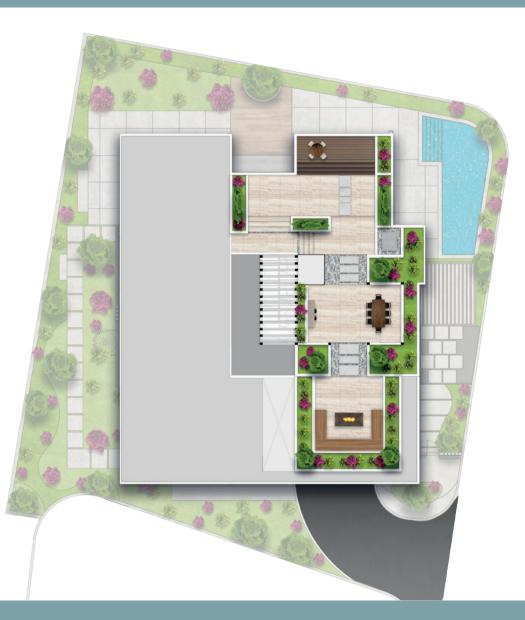

# Ground Floor Plan

### Ground Floor:

Ample guest parking spaces on street level.

A private and secure entry to the Villa section of the compound.

Ultra-luxurious finishings are provided throughout this villa.

### Roof floor:

N/

9

P

Spacious lawn area with beautiful sea views and a focal water feature for a serene atmosphere.

- 7 7 7 AAA
  - Elegant outdoor dining area with a counter and comfortable seating for a relaxed experience.

View deck with comfortable seating. perfect for taking in the breath-taking views.