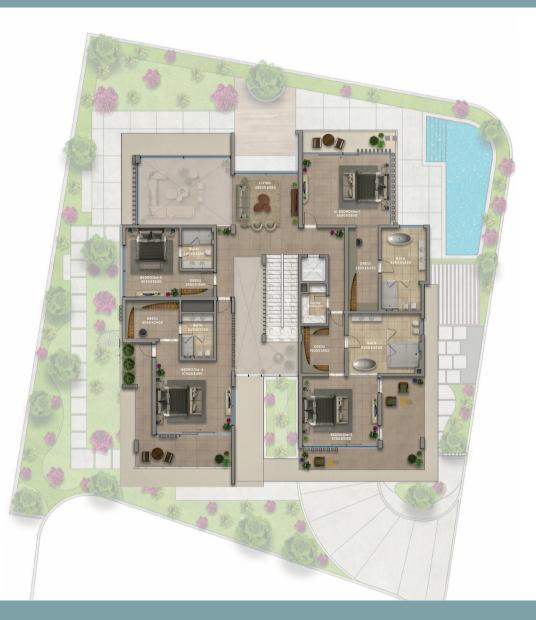

# Roof Top Floor Plan

### Roof floor:

N/

9

P

Spacious lawn area with beautiful sea views and a focal water feature for a serene atmosphere.

- 7 7 7 AAA
  - Elegant outdoor dining area with a counter and comfortable seating for a relaxed experience.

View deck with comfortable seating. perfect for taking in the breath-taking views.