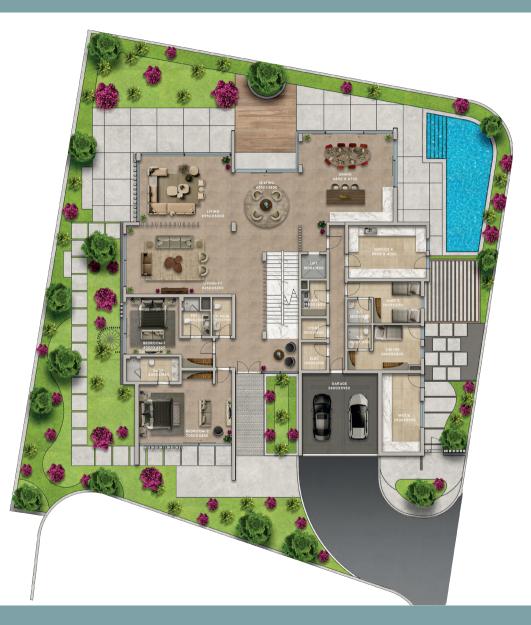

# Ground Floor Plan

### Ground Floor:

Ample guest parking spaces on street level.

A private and secure entry to the Villa section of the compound.

Ultra-luxurious finishings are provided throughout this villa.