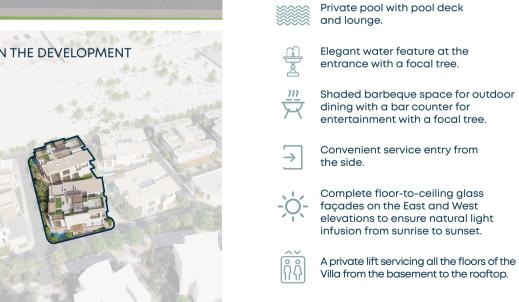

# VILLA LOCATION WITHIN THE DEVELOPMEN

# 6 BED VILLA TYPE A

This 6-bedroom villa Type A is a rooftop terrace paradise, in the third row, with stunning sea views from its rooftop terrace.

### Ground Floor:

Ample guest parking spaces on street level.

A private and secure entry to the Villa section of the compound.

Ultra-luxurious finishings are provided throughout this villa.