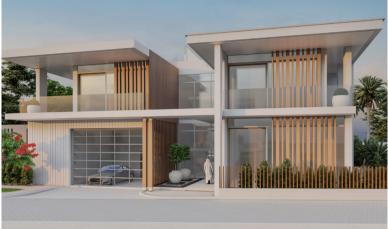

6BA VILLA AREA GR + FF: 930 SQM 6BA VILLA AREA TOTAL: 1248 SQM



re

MIN I

JANUA Z. M. A. I.

d living

## FRONT ELEVATION



# VILLA LOCATION WITHIN THE DEVELOPMEN

# 6 BED VILLA TYPE A

This 6-bedroom villa Type A is a rooftop terrace paradise, in the third row, with stunning sea views from its rooftop terrace.

### Ground Floor:



Ample guest parking spaces on street level.

A private and secure entry to the Villa section of the compound.

Ultra-luxurious finishings are provided throughout this villa.

### Roof floor:

N/

9

P

Spacious lawn area with beautiful sea views and a focal water feature for a serene atmosphere.

- 7 7 7 AAA
  - Elegant outdoor dining area with a counter and comfortable seating for a relaxed experience.

View deck with comfortable seating. perfect for taking in the breath-taking views.

# Ground Floor Plan



# First Floor Plan



# Roof Top Floor Plan



# Basement Floor Plan