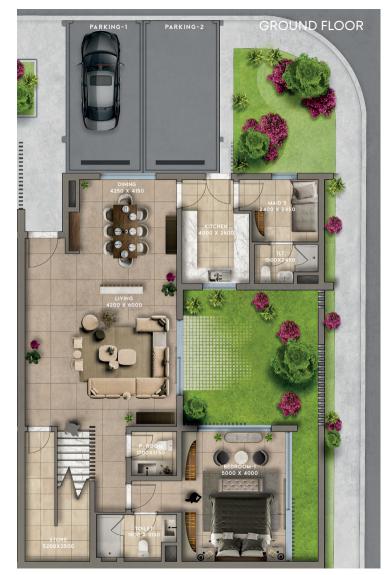

## 3 BEDROOM TOWNHOUSE (TC 1)

PHASE 1 & 2

Our three-bedroom townhouses have an open-plan layout on the ground floor. Floor-to-ceiling glass façades ensure natural light infusion throughout the day, as well as stunning views to the outside. In addition, an elegant staircase leads to the first floor, with a seamlessly hidden spacious storage area beneath the steps of that staircase.

Double-height void spaces provide ample light and space.

This townhouse has two parking spaces. Additionally, there are ample guest parking spaces available at street level in the vicinity of each townhouse.

A private courtyard, and a guest master bedroom on the ground floor.

Luxurious finishings are provided throughout these townhouses.

## Ground Floor Plan

144 SQUARE METERS