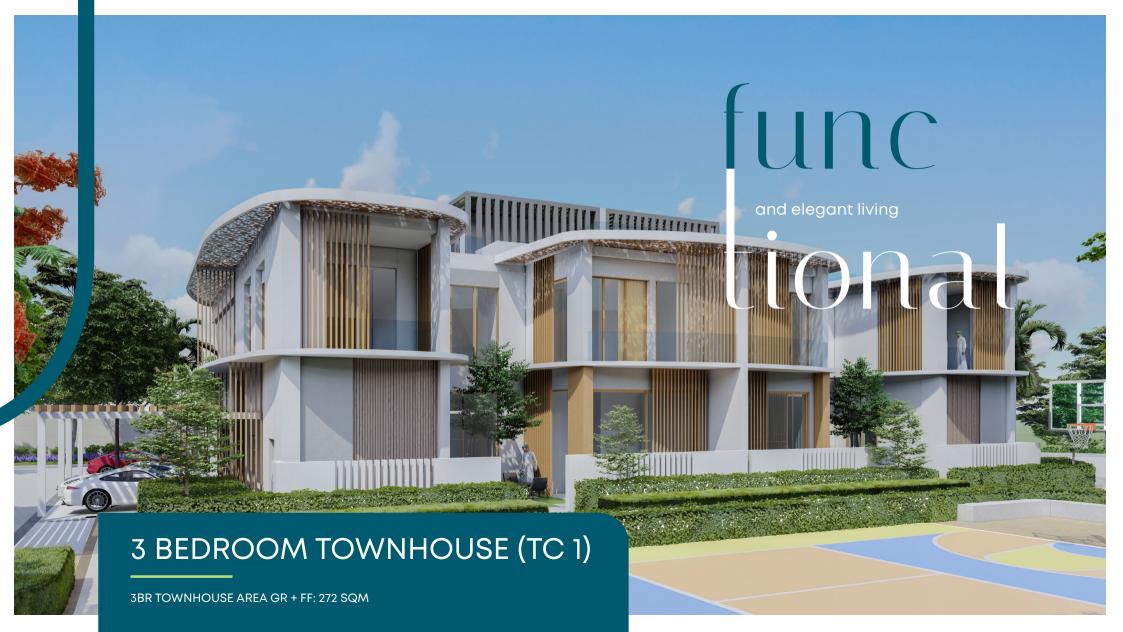

## 3 BEDROOM TOWNHOUSE (TC 1)

PHASE 1 & 2

Our three-bedroom townhouses have an open-plan layout on the ground floor. Floor-to-ceiling glass façades ensure natural light infusion throughout the day, as well as stunning views to the outside. In addition, an elegant staircase leads to the first floor, with a seamlessly hidden spacious storage area beneath the steps of that staircase.

Double-height void spaces provide ample light and space.

This townhouse has two parking spaces. Additionally, there are ample guest parking spaces available at street level in the vicinity of each townhouse.

A private courtyard, and a guest master bedroom on the ground floor.

Luxurious finishings are provided throughout these townhouses.

## 3 Bedroom Townhouses Area

272 SQUARE METERS