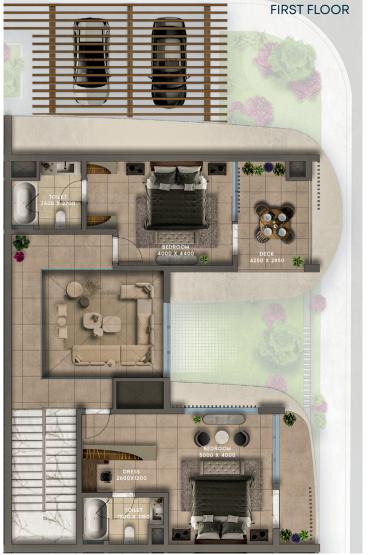

have an open-plan layout on the ground floor. Floor-to-ceiling glass façades ensure natural light infusion throughout the day, as well as stunning views to the outside. In addition, an elegant staircase leads to the first floor, with a seamlessly hidden spacious storage area beneath the steps of that staircase.



Double-height void spaces provide ample light and space.



This townhouse has two parking spaces. Additionally, there are ample guest parking spaces available at street level in the vicinity of each townhouse.



A private courtyard, and a guest master bedroom on the ground floor.



Luxurious finishings are provided throughout these townhouses.

## 3 Bedroom Townhouses Area

272 SQUARE METERS



## Ground Floor Plan

144 SQUARE METERS

## First Floor Plan

128 SQUARE METERS