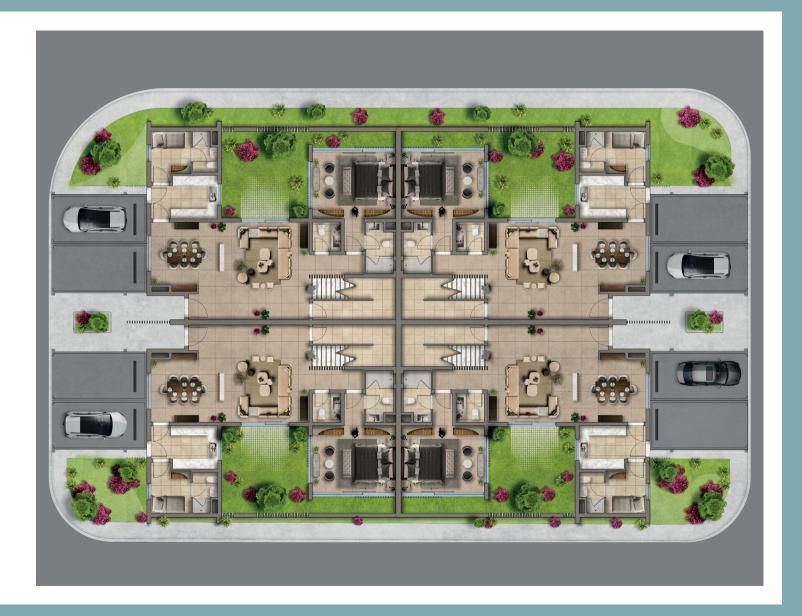

## 3 BEDROOM TOWNHOUSE (TC 1)

PHASE 1 & 2

Our three-bedroom townhouses have an open-plan layout on the ground floor. Floor-to-ceiling glass façades ensure natural light infusion throughout the day, as well as stunning views to the outside. In addition, an elegant staircase leads to the first floor, with a seamlessly hidden spacious storage area beneath the steps of that staircase.



Double-height void spaces provide ample light and space.



This townhouse has two parking spaces. Additionally, there are ample guest parking spaces available at street level in the vicinity of each townhouse.



A private courtyard, and a guest master bedroom on the ground floor.



Luxurious finishings are provided throughout these townhouses.

## 3 Bedroom Townhouses Area

272 SQUARE METERS



## Ground Floor Plan

144 SQUARE METERS

## First Floor Plan

128 SQUARE METERS