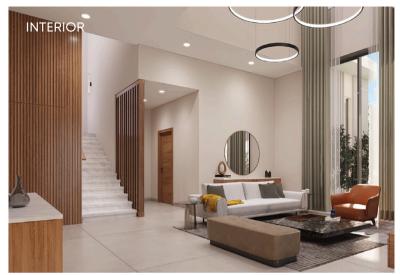

## 3 BEDROOM TOWNHOUSE (TC 1)

PHASE 1 & 2

Our three-bedroom townhouses have an open-plan layout on the ground floor. Floor-to-ceiling glass façades ensure natural light infusion throughout the day, as well as stunning views to the outside. In addition, an elegant staircase leads to the first floor, with a seamlessly hidden spacious storage area beneath the steps of that staircase.

Double-height void spaces provide ample light and space.

This townhouse has two parking spaces. Additionally, there are ample guest parking spaces available at street level in the vicinity of each townhouse.

A private courtyard, and a guest master bedroom on the ground floor.

Luxurious finishings are provided throughout these townhouses.