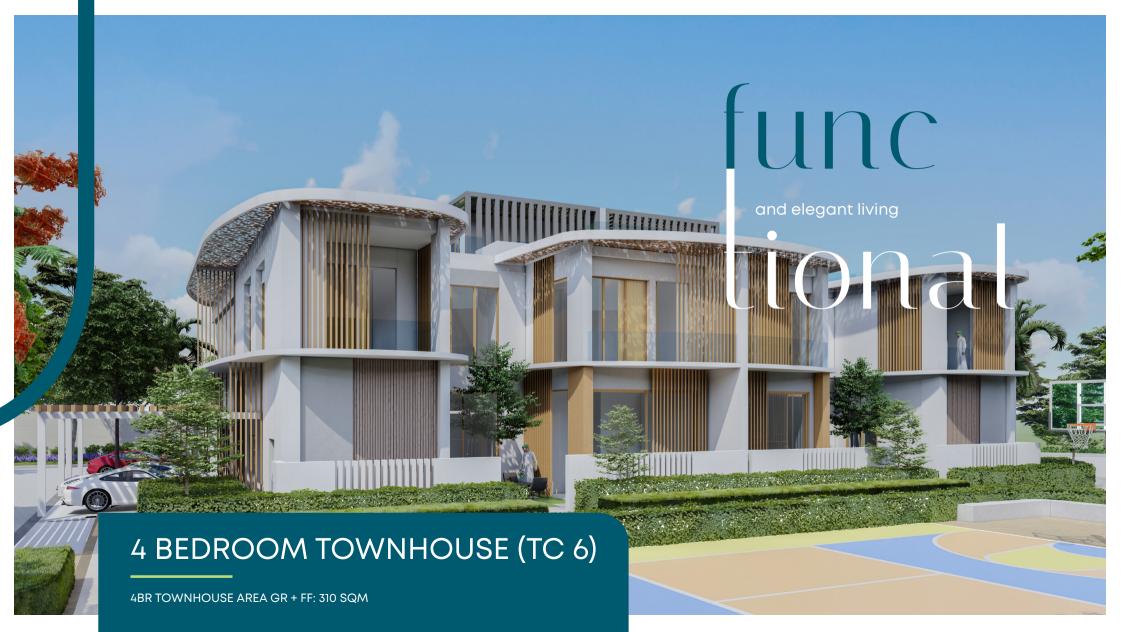

# 4 BEDROOM TOWNHOUSE (TC 6)

PHASE 1 & 2

Our four-bedroom townhouses have an open-plan layout on the ground floor. The floor-to-ceiling glass façade ensures natural light infusion throughout the day, as well as stunning views to the outside, especially the community pool, kids' play area and the landscaped surroundings. In addition, an elegant staircase leads to the first floor, with a seamlessly hidden spacious store area beneath the steps of that staircase.

Double-height void spaces provide ample light and space.

This townhouse has two carports and ample guest parking spaces nearby, with at least three parking spaces for the 4-Bedroom townhouses.

It has a private courtyard, a guest master bedroom on the ground floor and is adjacent to the central park.

Luxurious finishings are provided throughout these townhouses.

B

# 4 Bedroom Townhouse Area

310 SQUARE METERS

C. D.

C.