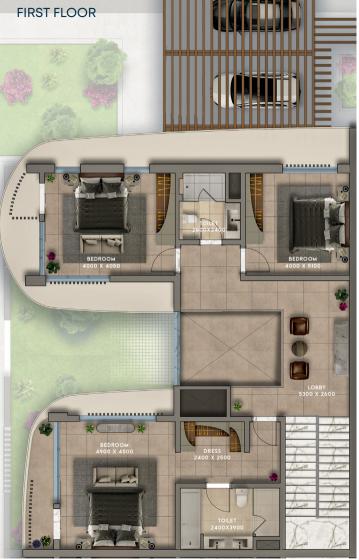

out the day, as well as stunning views to the outside, especially the community pool, kids' play area and the landscaped surroundings. In addition, an elegant staircase leads to the first floor, with a seamlessly hidden spacious store area beneath the steps of that staircase.



Double-height void spaces provide ample light and space.



This townhouse has two carports and ample guest parking spaces nearby, with at least three parking spaces for the 4-Bedroom townhouses.



It has a private courtyard, a guest master bedroom on the ground floor and is adjacent to the central park.



Luxurious finishings are provided throughout these townhouses.

B

# 4 Bedroom Townhouse Area

310 SQUARE METERS



C. D.

C.

## Ground Floor Plan

157 SQUARE METERS

## First Floor Plan

153 SQUARE METERS





D.

## Ground Floor Plan

157 SQUARE METERS

## First Floor Plan

153 SQUARE METERS