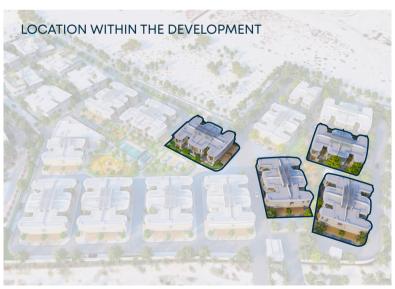

Double-height void spaces provide ample light and space.

This townhouse has two carports and ample guest parking spaces nearby, with at least three parking spaces for the 4-Bedroom townhouses.

It has a private courtyard, a guest master bedroom on the ground floor and is adjacent to the central park.