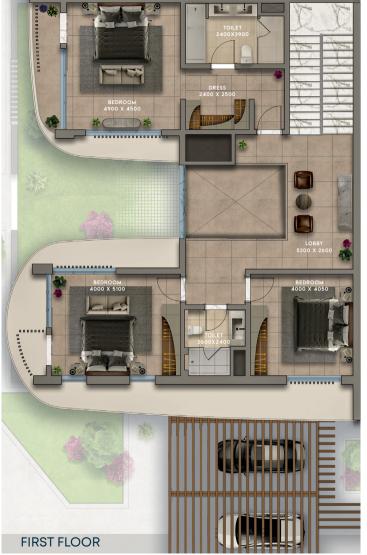

s' play area and the landscaped surroundings. In addition, an elegant staircase leads to the first floor, with a seamlessly hidden spacious store area beneath the steps of that staircase.



Double-height void spaces provide ample light and space.



This townhouse has two carports and ample guest parking spaces nearby, with at least three parking spaces for the 4-Bedroom townhouses.



It has a private courtyard, a guest master bedroom on the ground floor and is adjacent to the central park.



Luxurious finishings are provided throughout these townhouses.

B

# 4 Bedroom Townhouse Area

310 SQUARE METERS



C. D.

C.

## Ground Floor Plan

157 SQUARE METERS

## First Floor Plan

153 SQUARE METERS





D.

## Ground Floor Plan

157 SQUARE METERS

## First Floor Plan

153 SQUARE METERS