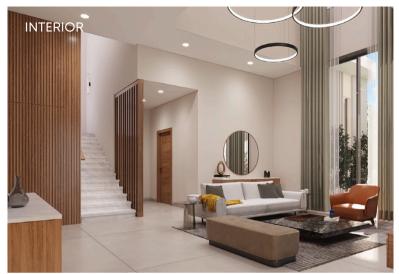

# 4 BEDROOM TOWNHOUSE (TC 6)

PHASE 1 & 2

Our four-bedroom townhouses have an open-plan layout on the ground floor. The floor-to-ceiling glass façade ensures natural light infusion throughout the day, as well as stunning views to the outside, especially the community pool, kids' play area and the landscaped surroundings. In addition, an elegant staircase leads to the first floor, with a seamlessly hidden spacious store area beneath the steps of that staircase.



Double-height void spaces provide ample light and space.



This townhouse has two carports and ample guest parking spaces nearby, with at least three parking spaces for the 4-Bedroom townhouses.



It has a private courtyard, a guest master bedroom on the ground floor and is adjacent to the central park.



Luxurious finishi