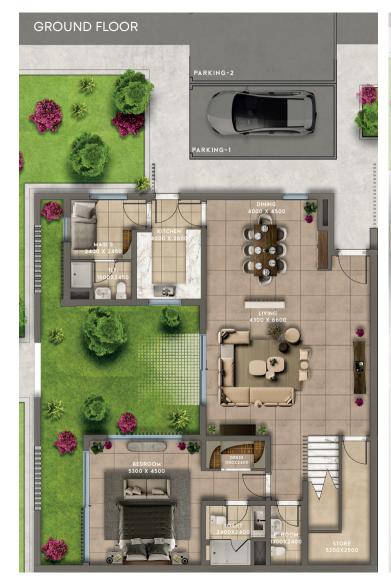

# 4 BEDROOM TOWNHOUSE (TC 6)

PHASE 1 & 2

Our four-bedroom townhouses have an open-plan layout on the ground floor. The floor-to-ceiling glass façade ensures natural light infusion throughout the day, as well as stunning views to the outside, especially the community pool, kids' play area and the landscaped surroundings. In addition, an elegant staircase leads to the first floor, with a seamlessly hidden spacious store area beneath the steps of that staircase.

Double-height void spaces provide ample light and space.

This townhouse has two carports and ample guest parking spaces nearby, with at least three parking spaces for the 4-Bedroom townhouses.

It has a private courtyard, a guest master bedroom on the ground floor and is adjacent to the central park.

## Ground Floor Plan

157 SQUARE METERS