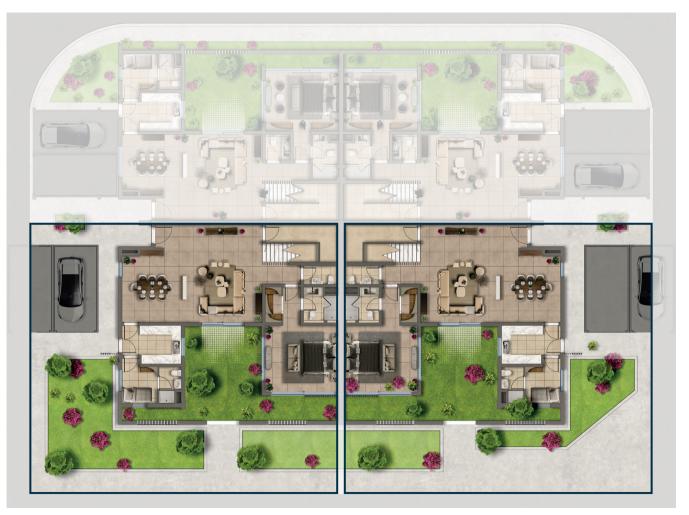

# 4 Bedroom Townhouse Area

310 SQUARE METERS

C. D.

C.

## Ground Floor Plan

157 SQUARE METERS

## First Floor Plan

153 SQUARE METERS

D.

## First Floor Plan

153 SQUARE METERS