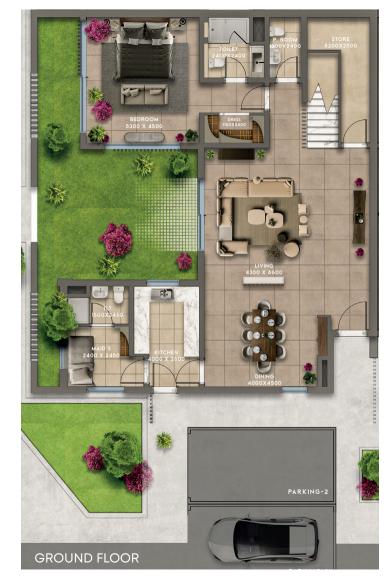

# 4 BEDROOM TOWNHOUSE (TC 6)

PHASE 1 & 2

Our four-bedroom townhouses have an open-plan layout on the ground floor. The floor-to-ceiling glass façade ensures natural light infusion throughout the day, as well as stunning views to the outside, especially the community pool, kids' play area and the landscaped surroundings. In addition, an elegant staircase leads to the first floor, with a seamlessly hidden spacious store area beneath the steps of that staircase.

Double-height void spaces provide ample light and space.

This townhouse has two carports and ample guest parking spaces nearby, with at least three parking spaces for the 4-Bedroom townhouses.

It has a private courtyard, a guest master bedroom on the ground floor and is adjacent to the central park.

## Ground Floor Plan

157 SQUARE METERS