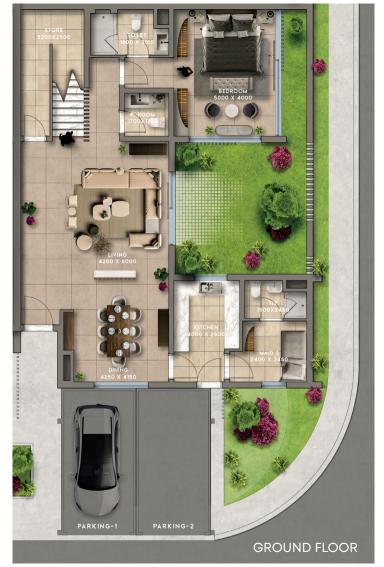

e natural light infusion throughout the day, as well as stunning views to the outside. In addition, an elegant staircase leads to the first floor, with a seamlessly hidden spacious storage area beneath the steps of that staircase.

Double-height void spaces provide ample light and space.

This townhouse has two parking spaces. Additionally, there are ample guest parking spaces available at street level in the vicinity of each townhouse.

P

A private courtyard, and a guest master bedroom on the ground floor.

Luxurious finishings are provided throughout these townhouses.

## 3 Bedroom Townhouses Area

272 SQUARE METERS



Α.

В.

## Ground Floor Plan

144 SQUARE METERS



128 SQUARE METERS





#### <sup>₿</sup> Ground Floor Plan

144 SQUARE METERS

## First Floor Plan

128 SQUARE METERS







CALL: 02-6457733 ext 311 | EMAIL: info@murjanalsaadiyat.ae | VISIT: murjanalsaadiyat.ae