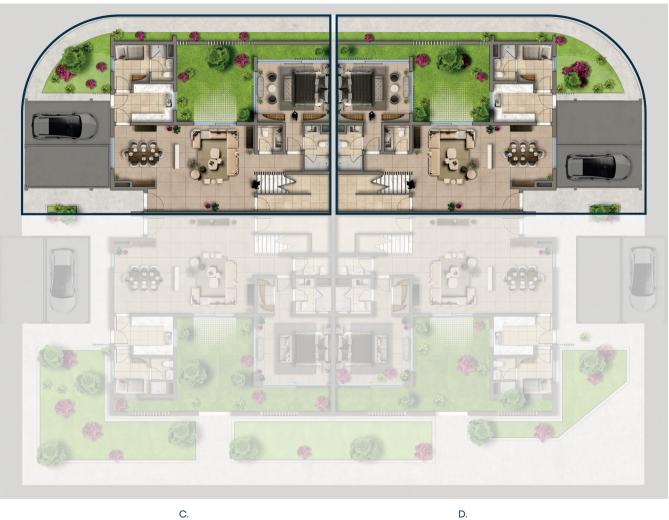

## 3 Bedroom Townhouses Area

272 SQUARE METERS

Α.

В.

## Ground Floor Plan

144 SQUARE METERS

128 SQUARE METERS

#### <sup>₿</sup> Ground Floor Plan

144 SQUARE METERS

## First Floor Plan

128 SQUARE METERS

CALL: 02-6457733 ext 311 | EMAIL: info@murjanalsaadiyat.ae | VISIT: murjanalsaadiyat.ae