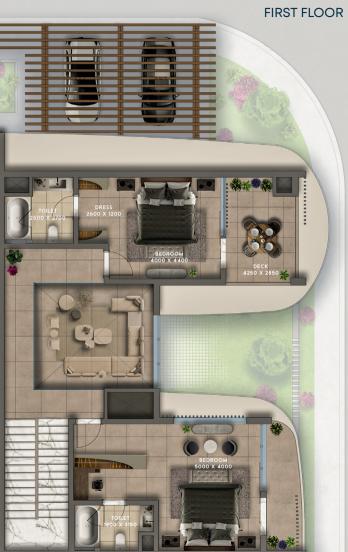

## First Floor Plan

128 SQUARE METERS

CALL: 02-6457733 ext 311 | EMAIL: info@murjanalsaadiyat.ae | VISIT: murjanalsaadiyat.ae