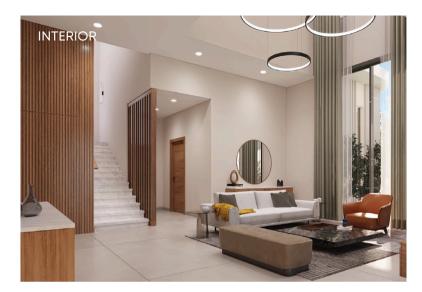

### 3 BEDROOM TOWNHOUSE (TC 6) PHASE 1 & 2

Our three-bedroom townhouses have an open-plan layout on the ground floor. Floor-to-ceiling glass façades ensure natural light infusion throughout the day, as well as stunning views to the outside. In addition, an elegant staircase leads to the first floor, with a seamlessly hidden spacious storage area beneath the steps of that staircase.

Double-height void spaces provide ample light and space.

This townhouse has two parking spaces. Additionally, there are ample guest parking spaces available at street level in the vicinity of each townhouse.

P

A private courtyard, and a guest master bedroom on the ground floor.

Luxurious finishings are provided throughout these townhouses.