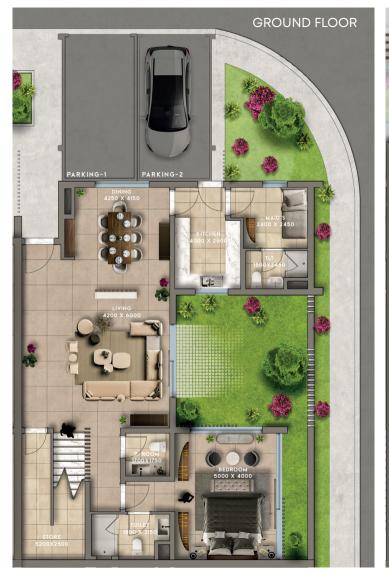

## Ground Floor Plan

144 SQUARE METERS

128 SQUARE METERS

#### <sup>₿</sup> Ground Floor Plan

144 SQUARE METERS