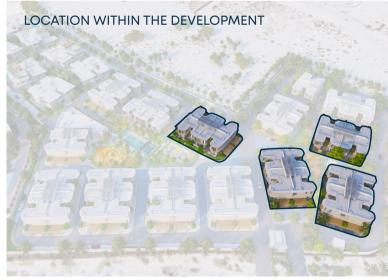

Double-height void spaces provide ample light and space.

This townhouse has two parking spaces. Additionally, there are ample guest parking spaces available at street level in the vicinity of each townhouse.