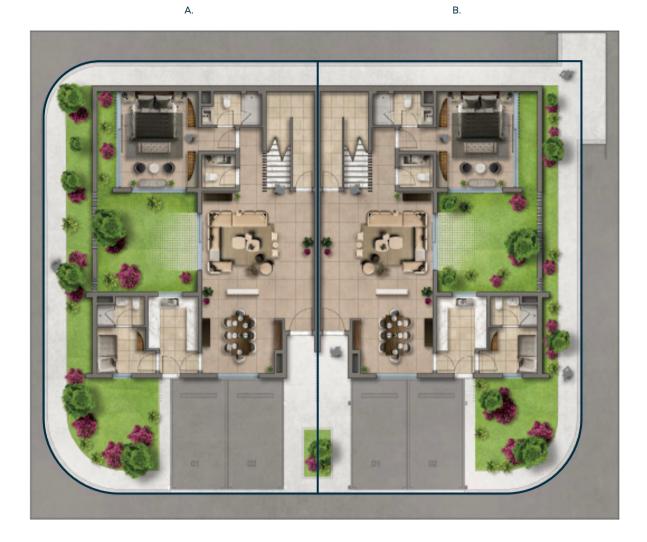

## 3 Bedroom Townhouses Area

272 SQUARE METERS

# Ground Floor Plan

144 SQUARE METERS

## First Floor Plan

128 SQUARE METERS

#### <sup>₿</sup> Ground Floor Plan

144 SQUARE METERS

## First Floor Plan

128 SQUARE METERS

CALL: 02-6457733 ext 311 | EMAIL: info@murjanalsaadiyat.ae | VISIT: murjanalsaadiyat.ae