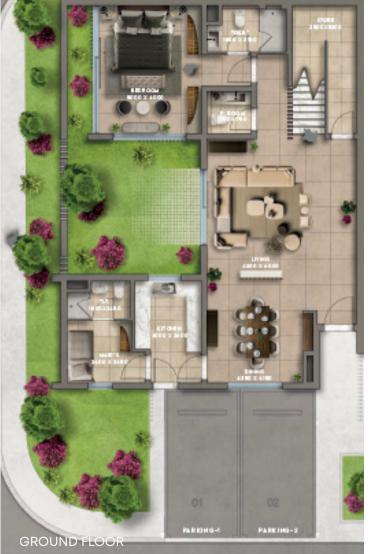

# Ground Floor Plan

144 SQUARE METERS

P

A private courtyard, and a guest master bedroom on the ground floor.

Luxurious finishings are provided throughout these townhouses.

Double-height void spaces provide ample light and space.

This townhouse has two parking spaces. Additionally, there are ample guest parking spaces available at street level in the vicinity of each townhouse.