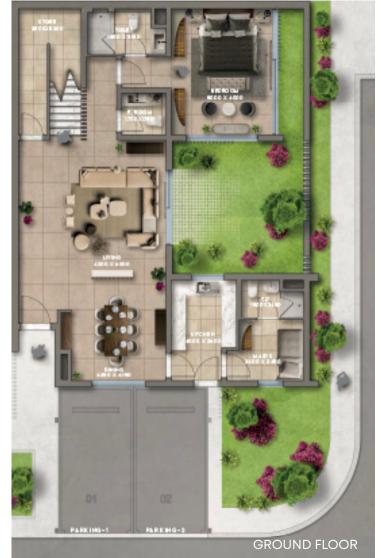

# Ground Floor Plan

144 SQUARE METERS

### 3 BEDROOM TOWNHOUSE (TC 5) PHASE 1 & 2

Our three-bedroom townhouses have an open-plan layout on the ground floor. Floor-to-ceiling glass façades ensure natural light infusion throughout the day, as well as stunning views to the outside. In addition, an elegant staircase leads to the first floor, with a seamlessly hidden spacious storage area beneath the steps of that staircase.

P

A private courtyard, and a guest master bedroom on the ground floor.

Luxurious finishings are provided throughout these townhouses.