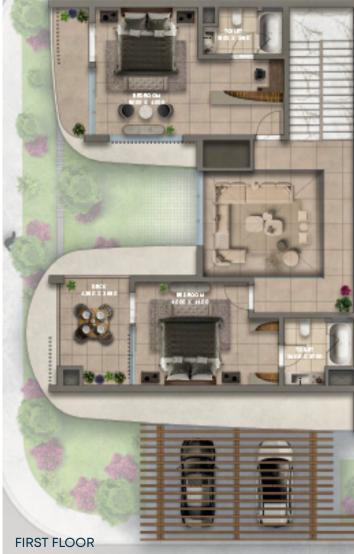

## First Floor Plan

128 SQUARE METERS

### 3 BEDROOM TOWNHOUSE (TC 5) PHASE 1 & 2

Our three-bedroom townhouses have an open-plan layout on the ground floor. Floor-to-ceiling glass façades ensure natural light infusion throughout the day, as well as stunning views to the outside. In addition, an elegant staircase leads to the first floor, with a seamlessly hidden spacious storage area beneath the steps of that staircase.

Double-height void spaces provide ample light and space.

This townhouse has two parking spaces. Additionally, there are ample guest parking spaces available at street level in the vicinity of each townhouse.

P

A private courtyard, and a guest master bedroom on the ground floor.

Luxurious finishings are provided throughout these townhouses.