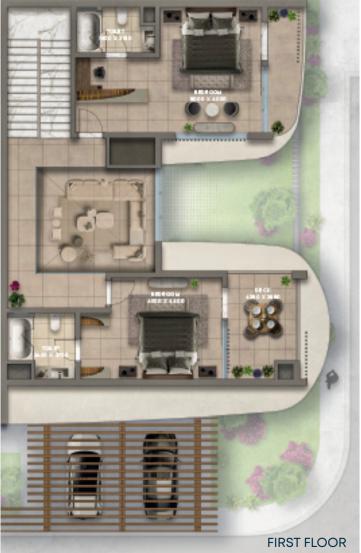

## First Floor Plan

128 SQUARE METERS

CALL: 02-6457733 ext 311 | EMAIL: info@murjanalsaadiyat.ae | VISIT: murjanalsaadiyat.ae

### 3 BEDROOM TOWNHOUSE (TC 5) PHASE 1 & 2

Our three-bedroom townhouses have an open-plan layout on the ground floor. Floor-to-ceiling glass façades ensure natural light infusion throughout the day, as well as stunning views to the outside. In addition, an elegant staircase leads to the first floor, with a seamlessly hidden spacious storage area beneath the steps of that staircase.

Double-height void spaces provide ample light and space.

This townhouse has two parking spaces. Additionally, there are ample guest parking spaces available at street level in the vicinity of each townhouse.

P

A private courtyard, and a guest master bedroom on the ground floor.

Luxurious finishings are provided throughout these townhouses.