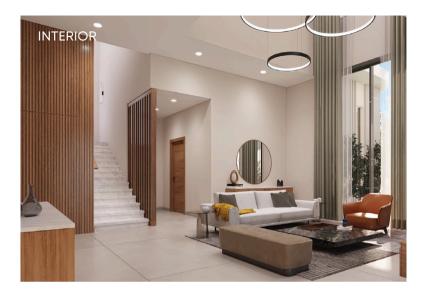

### 3 BEDROOM TOWNHOUSE (TC 5) PHASE 1 & 2

Our three-bedroom townhouses have an open-plan layout on the ground floor. Floor-to-ceiling glass façades ensure natural light infusion throughout the day, as well as stunning views to the outside. In addition, an elegant staircase leads to the first floor, with a seamlessly hidden spacious storage area beneath the steps of that staircase.

Double-height void spaces provide ample light and space.

This townhouse has two parking spaces. Additionally, there are ample guest parking spaces available at street level in the vicinity of each townhouse.

P

A private courtyard, and a guest master bedroom on the ground floor.

Luxurious finishings are provided throughout these townhouses.