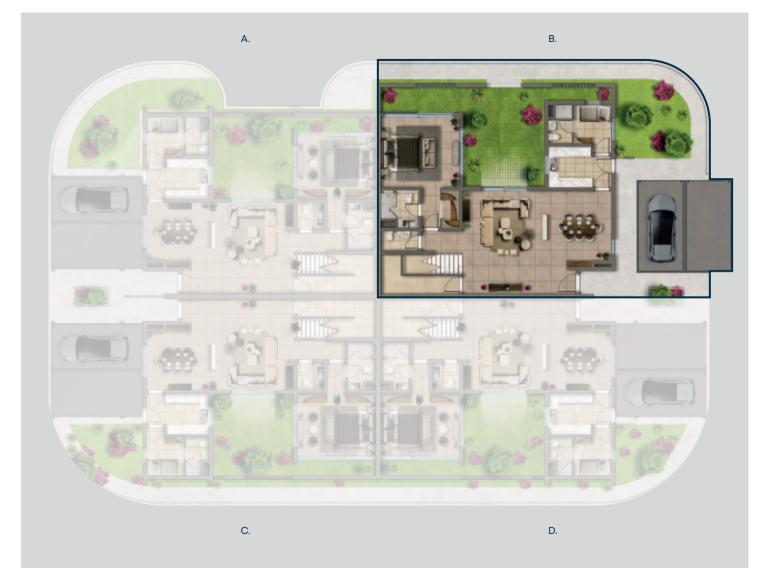

# func and elegant living 10 Aar 4 BEDROOM TOWNHOUSE (TC 4)

4BR TOWNHOUSE AREA GR + FF: 310 SQM

Double-height void spaces provide ample light and space.

P

This townhouse has two carports and ample guest parking spaces nearby, with at least three parking spaces for the 4-Bedroom townhouses.

It has a private courtyard, a guest master bedroom on the ground floor and is adjacent to the central park.