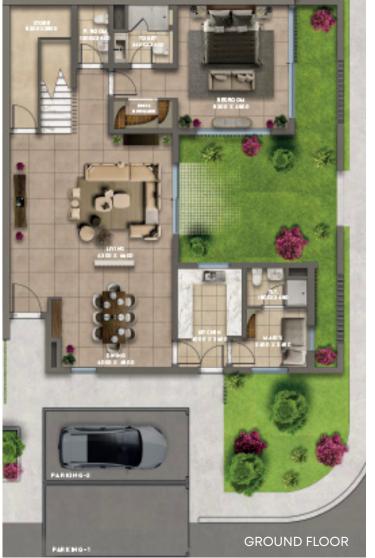

## 4 BEDROOM TOWNHOUSE (TC 4)

Our four-bedroom townhouses have an open-plan layout on the ground floor. The floor-to-ceiling glass façade ensures natural light infusion throughout the day, as well as stunning views to the outside, especially the community pool, kids' play area and the landscaped surroundings. In addition, an elegant staircase leads to the first floor, with a seamlessly hidden spacious store area beneath the steps of that staircase.

Double-height void spaces provide ample light and space.

P

This townhouse has two carports and ample guest parking spaces nearby, with at least three parking spaces for the 4-Bedroom townhouses.

It has a private courtyard, a guest master bedroom on the ground floor and is adjacent to the central park.

#### <sup>₿</sup> Ground Floor Plan

157 SQUARE METERS