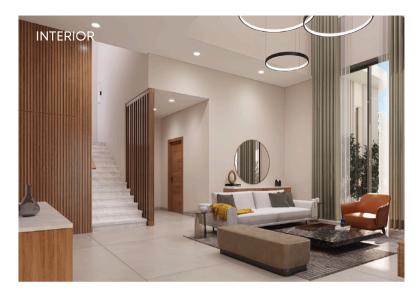

## 4 BEDROOM TOWNHOUSE (TC 4)

Our four-bedroom townhouses have an open-plan layout on the ground floor. The floor-to-ceiling glass façade ensures natural light infusion throughout the day, as well as stunning views to the outside, especially the community pool, kids' play area and the landscaped surroundings. In addition, an elegant staircase leads to the first floor, with a seamlessly hidden spacious store area beneath the steps of that staircase.

Double-height void spaces provide ample light and space.

P

This townhouse has two carports and ample guest parking spaces nearby, with at least three parking spaces for the 4-Bedroom townhouses.

It has a private courtyard, a guest master bedroom on the ground floor and is adjacent to the central park.

Luxurious finishings are provided throughout these townhouses.