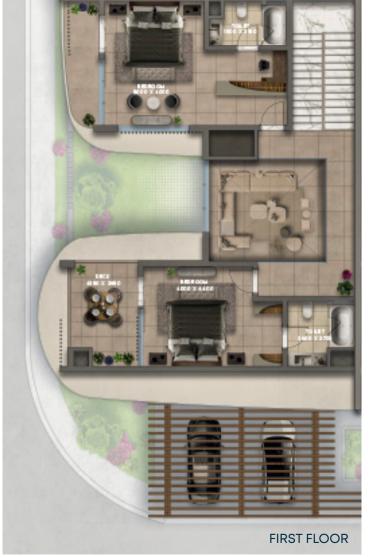

throughout the day, as well as stunning views to the outside. In addition, an elegant staircase leads to the first floor, with a seamlessly hidden spacious storage area beneath the steps of that staircase.



Double-height void spaces provide ample light and space.



This townhouse has two parking spaces. Additionally, there are ample guest parking spaces available at street level in the vicinity of each townhouse.



A private courtyard, and a guest master bedroom on the ground floor.



Luxurious finishings are provided throughout these townhouses.

### 3 Bedroom Townhouses Area



# Ground Floor Plan

144 SQUARE METERS

# First Floor Plan





C.

#### Ground Floor Plan

144 SQUARE METERS

# First Floor Plan





D.

#### Ground Floor Plan

144 SQUARE METERS

#### First Floor Plan