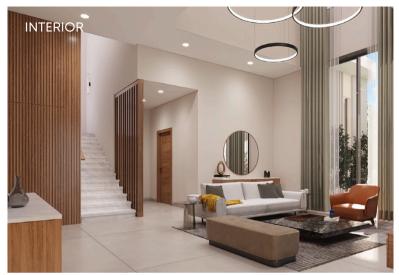

# 3 BEDROOM TOWNHOUSE (TC 4)

PHASE 1

Our three-bedroom townhouses have an open-plan layout on the ground floor. Floor-to-ceiling glass façades ensure natural light infusion throughout the day, as well as stunning views to the outside. In addition, an elegant staircase leads to the first floor, with a seamlessly hidden spacious storage area beneath the steps of that staircase.

A private courtyard, and a guest master bedroom on the ground floor.

Luxurious finishings are provided throughout these townhouses.