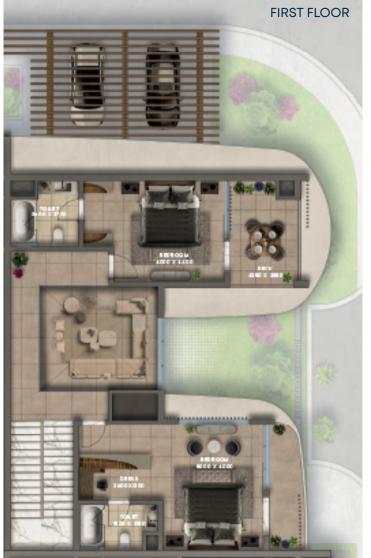

# First Floor Plan

C.

# 3 BEDROOM TOWNHOUSE (TC 4)

PHASE 1

Our three-bedroom townhouses have an open-plan layout on the ground floor. Floor-to-ceiling glass façades ensure natural light infusion throughout the day, as well as stunning views to the outside. In addition, an elegant staircase leads to the first floor, with a seamlessly hidden spacious storage area beneath the steps of that staircase.

Double-height void spaces provide ample light and space.

This townhouse has two parking spaces. Additionally, there are ample guest parking spaces available at street level in the vicinity of each townhouse.

A private courtyard, and a guest master bedroom on the ground floor.

Luxurious finishings are provided throughout these townhouses.