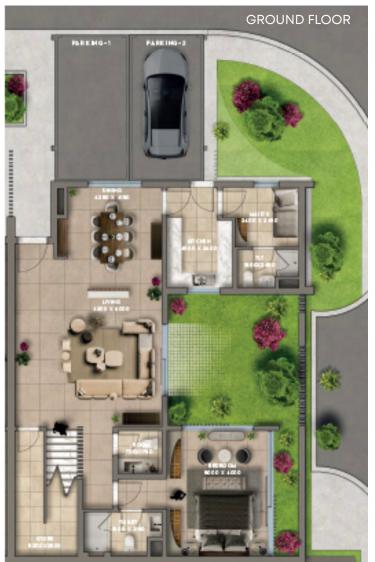

# Ground Floor Plan

144 SQUARE METERS

# 3 BEDROOM TOWNHOUSE (TC 4)

PHASE 1

Our three-bedroom townhouses have an open-plan layout on the ground floor. Floor-to-ceiling glass façades ensure natural light infusion throughout the day, as well as stunning views to the outside. In addition, an elegant staircase leads to the first floor, with a seamlessly hidden spacious storage area beneath the steps of that staircase.

Double-height void spaces provide ample light and space.

This townhouse has two parking spaces. Additionally, there are ample guest parking spaces available at street level in the vicinity of each townhouse.

A private courtyard, and a guest master bedroom on the ground floor.

Luxurious finishings are provided throughout these townhouses.