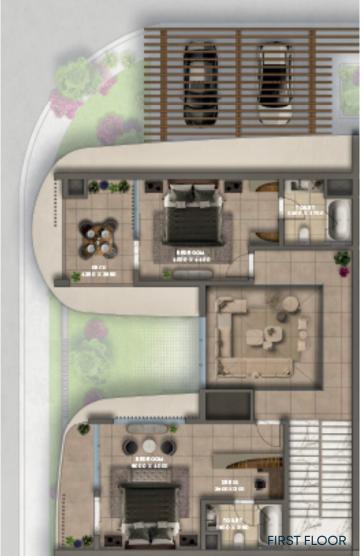

# First Floor Plan

D.

# 3 BEDROOM TOWNHOUSE (TC 4)

PHASE 1

Our three-bedroom townhouses have an open-plan layout on the ground floor. Floor-to-ceiling glass façades ensure natural light infusion throughout the day, as well as stunning views to the outside. In addition, an elegant staircase leads to the first floor, with a seamlessly hidden spacious storage area beneath the steps of that staircase.

Double-height void spaces provide ample light and space.

This townhouse has two parking spaces. Additionally, there are ample guest parking spaces available at street level in the vicinity of each townhouse.

A private courtyard, and a guest master bedroom on the ground floor.

Luxurious finishings are provided throughout these townhouses.