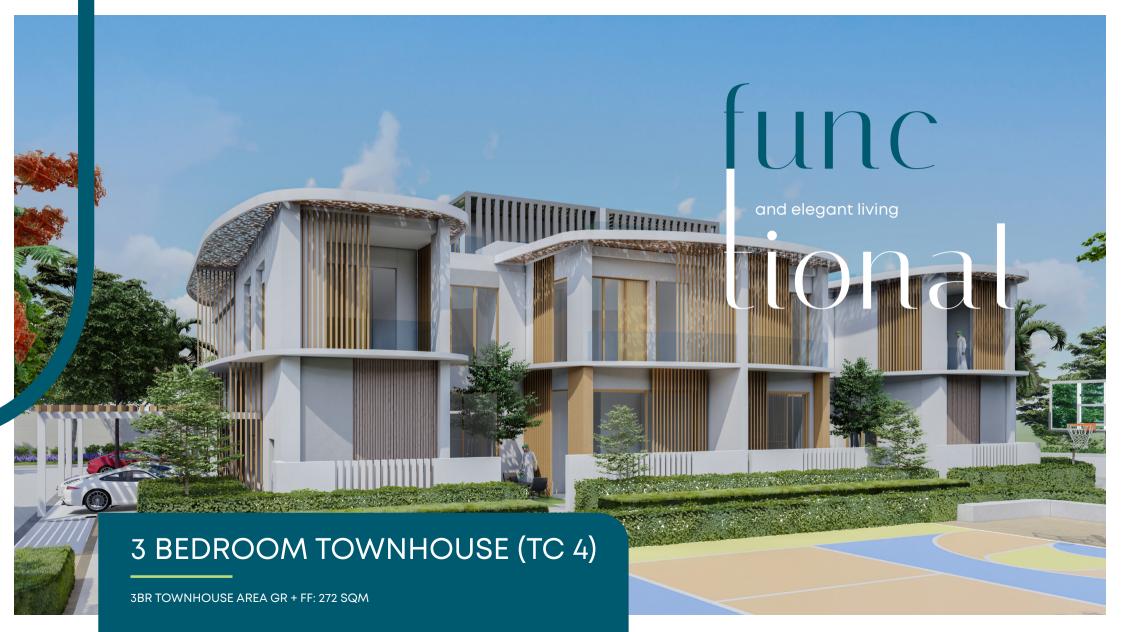

# 3 BEDROOM TOWNHOUSE (TC 4)

PHASE 1

Our three-bedroom townhouses have an open-plan layout on the ground floor. Floor-to-ceiling glass façades ensure natural light infusion throughout the day, as well as stunning views to the outside. In addition, an elegant staircase leads to the first floor, with a seamlessly hidden spacious storage area beneath the steps of that staircase.

Double-height void spaces provide ample light and space.

This townhouse has two parking spaces. Additionally, there are ample guest parking spaces available at street level in the vicinity of each townhouse.

A private courtyard, and a guest master bedroom on the ground floor.

Luxurious finishings are provided throughout these townhouses.