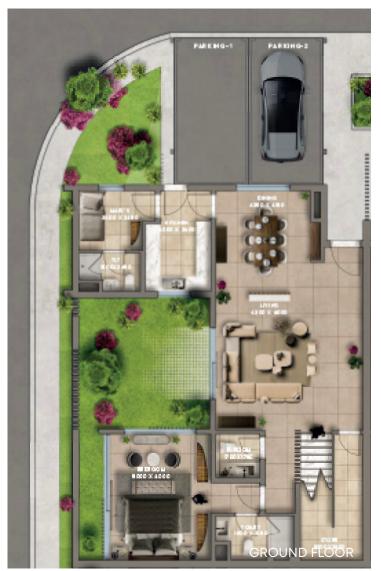

#### Ground Floor Plan

144 SQUARE METERS

# 3 BEDROOM TOWNHOUSE (TC 4)

PHASE 1

Our three-bedroom townhouses have an open-plan layout on the ground floor. Floor-to-ceiling glass façades ensure natural light infusion throughout the day, as well as stunning views to the outside. In addition, an elegant staircase leads to the first floor, with a seamlessly hidden spacious storage area beneath the steps of that staircase.

Double-height void spaces provide ample light and space.

This townhouse has two parking spaces. Additionally, there are ample guest parking spaces available at street level in the vicinity of each townhouse.

A private courtyard, and a guest master bedroom on the ground floor.

Luxurious finishings are provided throughout these townhouses.