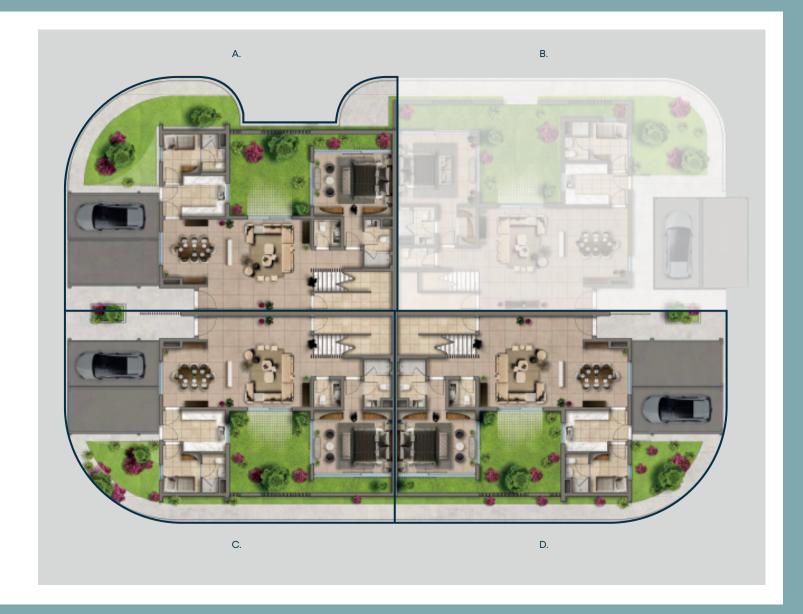

### 3 Bedroom Townhouses Area

# Ground Floor Plan

144 SQUARE METERS

# First Floor Plan

C.

#### Ground Floor Plan

144 SQUARE METERS

# First Floor Plan

D.

#### First Floor Plan