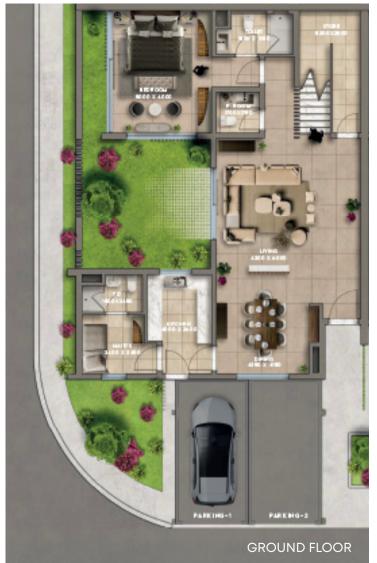

# 3 BEDROOM TOWNHOUSE (TC 4)

PHASE 1

Our three-bedroom townhouses have an open-plan layout on the ground floor. Floor-to-ceiling glass façades ensure natural light infusion throughout the day, as well as stunning views to the outside. In addition, an elegant staircase leads to the first floor, with a seamlessly hidden spacious storage area beneath the steps of that staircase.

Double-height void spaces provide ample light and space.

This townhouse has two parking spaces. Additionally, there are ample guest parking spaces available at street level in the vicinity of each townhouse.

A private courtyard, and a guest master bedroom on the ground floor.

Luxurious finishings are provided throughout these townhouses.

# Ground Floor Plan

144 SQUARE METERS

#### Ground Floor Plan

144 SQUARE METERS