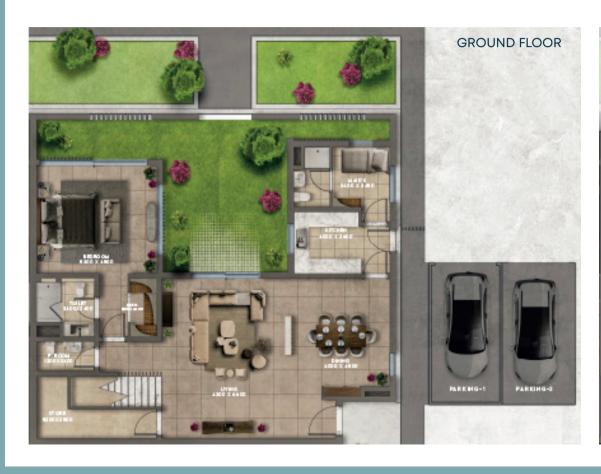

play area and the landscaped surroundings. In addition, an elegant staircase leads to the first floor, with a seamlessly hidden spacious store area beneath the steps of that staircase.



Double-height void spaces provide ample light and space.



This townhouse has two carports and ample guest parking spaces nearby, with at least three parking spaces for the 4-Bedroom townhouses.



It has a private courtyard, a guest master bedroom on the ground floor and is adjacent to the central park.



Luxurious finishings are provided throughout these townhouses.

## 4 Bedroom Townhouses Area

310 SQUARE METERS

A. B.



C. D.

# Ground Floor Plan

157 SQUARE METERS

#### First Floor Plan

153 SQUARE METERS





B

#### Ground Floor Plan

157 SQUARE METERS

### First Floor Plan

153 SQUARE METERS