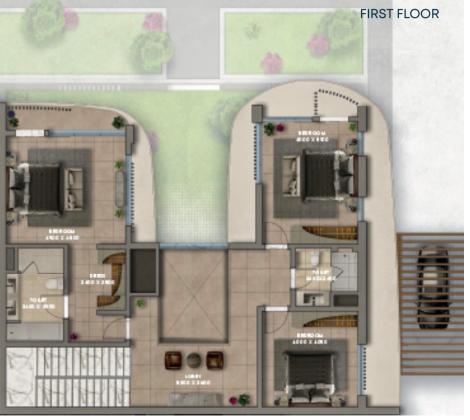

ay area and the landscaped surroundings. In addition, an elegant staircase leads to the first floor, with a seamlessly hidden spacious store area beneath the steps of that staircase.



Double-height void spaces provide ample light and space.



This townhouse has two carports and ample guest parking spaces nearby, with at least three parking spaces for the 4-Bedroom townhouses.



It has a private courtyard, a guest master bedroom on the ground floor and is adjacent to the central park.



Luxurious finishings are provided throughout these townhouses.

## 4 Bedroom Townhouses Area

310 SQUARE METERS

A. B.



C. D.

# Ground Floor Plan

157 SQUARE METERS

#### First Floor Plan

153 SQUARE METERS





B

#### Ground Floor Plan

157 SQUARE METERS

### First Floor Plan

153 SQUARE METERS