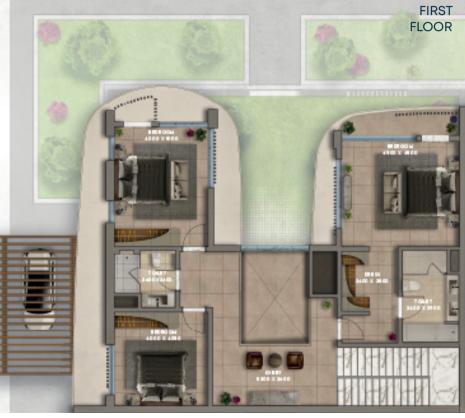

the day, as well as stunning views to the outside, especially the community pool, kids' play area and the landscaped surroundings. In addition, an elegant staircase leads to the first floor, with a seamlessly hidden spacious store area beneath the steps of that staircase.



Double-height void spaces provide ample light and space.



This townhouse has two carports and ample guest parking spaces nearby, with at least three parking spaces for the 4-Bedroom townhouses.



It has a private courtyard, a guest master bedroom on the ground floor and is adjacent to the central park.



Luxurious finishings are provided throughout these townhouses.

## 4 Bedroom Townhouses Area

310 SQUARE METERS

A. B.



C. D.

# Ground Floor Plan

157 SQUARE METERS

#### First Floor Plan

153 SQUARE METERS





B

#### Ground Floor Plan

157 SQUARE METERS

### First Floor Plan

153 SQUARE METERS