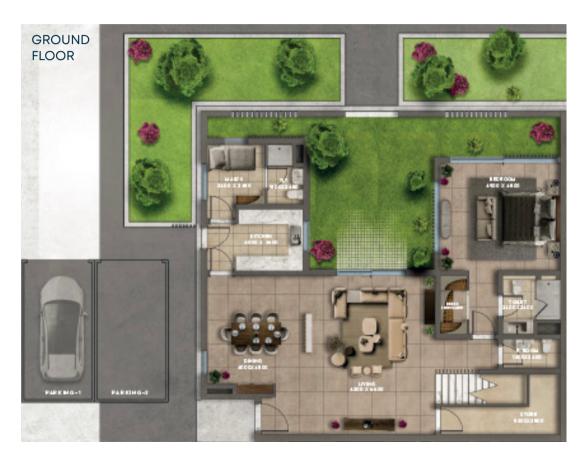

# Ground Floor Plan

157 SQUARE METERS

## 4 BEDROOM TOWNHOUSE (TC 3)

PHASE 1

Our four-bedroom townhouses have an open-plan layout on the ground floor. The floor-to-ceiling glass façade ensures natural light infusion throughout the day, as well as stunning views to the outside, especially the community pool, kids' play area and the landscaped surroundings. In addition, an elegant staircase leads to the first floor, with a seamlessly hidden spacious store area beneath the steps of that staircase.

Double-height void spaces provide ample light and space.

This townhouse has two carports and ample guest parking spaces nearby, with at least three parking spaces for the 4-Bedroom townhouses.

It has a private courtyard, a guest master bedroom on the ground floor and is adjacent to the central park.