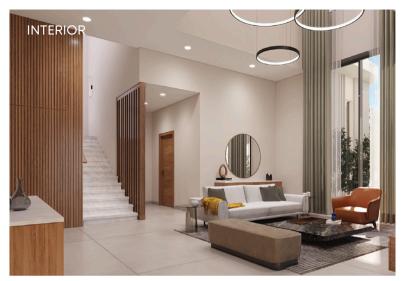

## 4 BEDROOM TOWNHOUSE (TC 3)

PHASE 1

Our four-bedroom townhouses have an open-plan layout on the ground floor. The floor-to-ceiling glass façade ensures natural light infusion throughout the day, as well as stunning views to the outside, especially the community pool, kids' play area and the landscaped surroundings. In addition, an elegant staircase leads to the first floor, with a seamlessly hidden spacious store area beneath the steps of that staircase.



Double-height void spaces provide ample light and space.



This townhouse has two carports and ample guest parking spaces nearby, with at least three parking spaces for the 4-Bedroom townhouses.



It has a private courtyard, a guest master bedroom on the ground floor and is adjacent to the central park.



Luxurious finishings