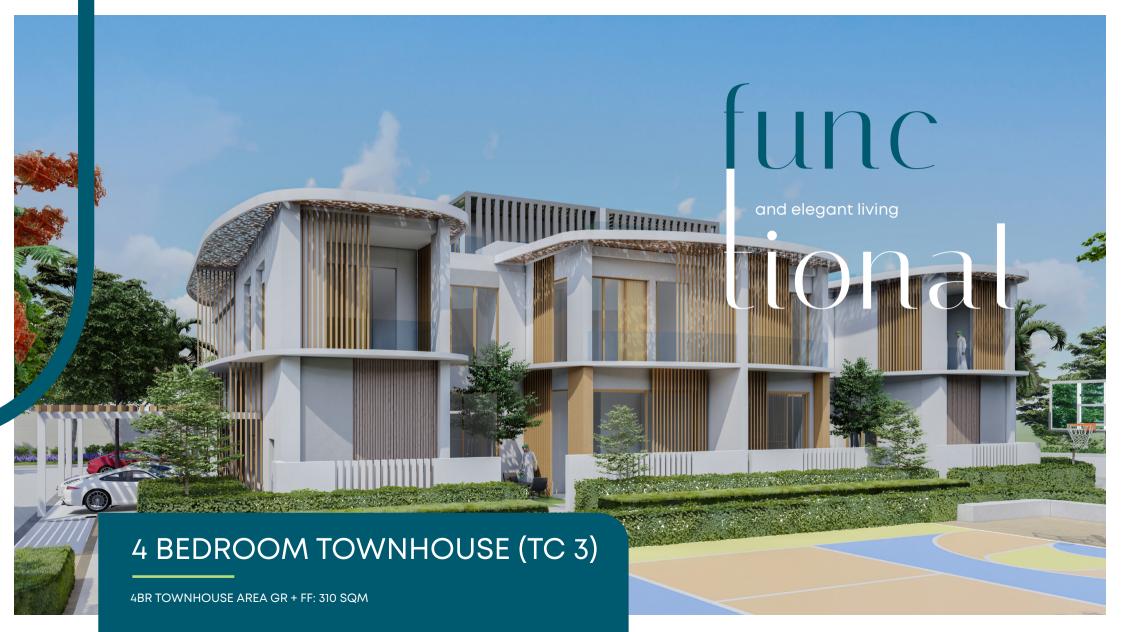

## 4 BEDROOM TOWNHOUSE (TC 3)

PHASE 1

Our four-bedroom townhouses have an open-plan layout on the ground floor. The floor-to-ceiling glass façade ensures natural light infusion throughout the day, as well as stunning views to the outside, especially the community pool, kids' play area and the landscaped surroundings. In addition, an elegant staircase leads to the first floor, with a seamlessly hidden spacious store area beneath the steps of that staircase.

Double-height void spaces provide ample light and space.

This townhouse has two carports and ample guest parking spaces nearby, with at least three parking spaces for the 4-Bedroom townhouses.

It has a private courtyard, a guest master bedroom on the ground floor and is adjacent to the central park.

Luxurious finishings are provided throughout these townhouses.