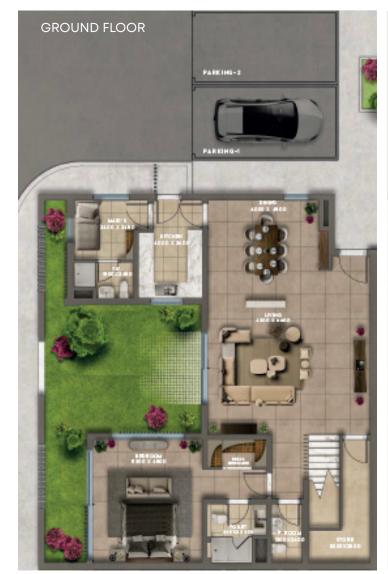

pool, kids' play area and the landscaped surroundings. In addition, an elegant staircase leads to the first floor, with a seamlessly hidden spacious store area beneath the steps of that staircase.



Double-height void spaces provide ample light and space.



This townhouse has two carports and ample guest parking spaces nearby, with at least three parking spaces for the 4-Bedroom townhouses.



It has a private courtyard, a guest master bedroom on the ground floor and is adjacent to the central park.



Luxurious finishings are provided throughout these townhouses.

## 4 Bedroom Townhouses Area

310 SQUARE METERS



# Ground Floor Plan

157 SQUARE METERS

#### First Floor Plan

153 SQUARE METERS





C.

#### Ground Floor Plan

157 SQUARE METERS

#### First Floor Plan

153 SQUARE METERS