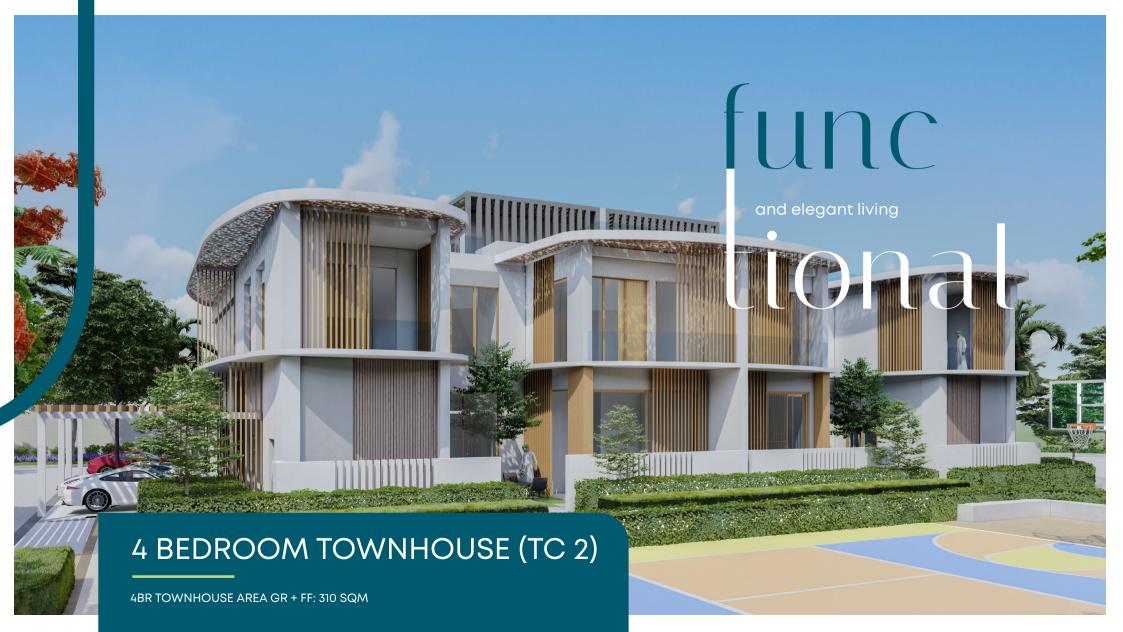

## 4 BEDROOM TOWNHOUSE (TC 2)

PHASE 1

Our four-bedroom townhouses have an open-plan layout on the ground floor. The floor-to-ceiling glass façade ensures natural light infusion throughout the day, as well as stunning views to the outside, especially the community pool, kids' play area and the landscaped surroundings. In addition, an elegant staircase leads to the first floor, with a seamlessly hidden spacious store area beneath the steps of that staircase.

Double-height void spaces provide ample light and space.

This townhouse has two carports and ample guest parking spaces nearby, with at least three parking spaces for the 4-Bedroom townhouses.

It has a private courtyard, a guest master bedroom on the ground floor and is adjacent to the central park.

Luxurious finishings are provided throughout these townhouses.

## 4 Bedroom Townhouses Area

310 SQUARE METERS