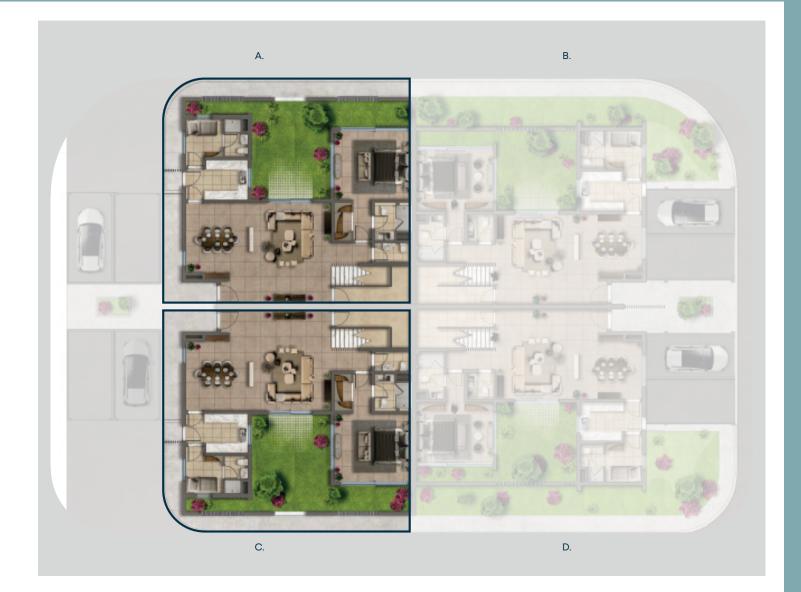

# Ground Floor Plan

157 SQUARE METERS

#### First Floor Plan

153 SQUARE METERS

C.

#### Ground Floor Plan

157 SQUARE METERS

#### First Floor Plan

153 SQUARE METERS