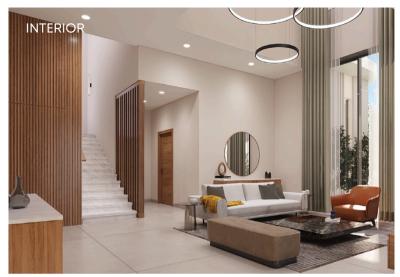

## 4 BEDROOM TOWNHOUSE (TC 2)

PHASE 1

Our four-bedroom townhouses have an open-plan layout on the ground floor. The floor-to-ceiling glass façade ensures natural light infusion throughout the day, as well as stunning views to the outside, especially the community pool, kids' play area and the landscaped surroundings. In addition, an elegant staircase leads to the first floor, with a seamlessly hidden spacious store area beneath the steps of that staircase.



Double-height void spaces provide ample light and space.



This townhouse has two carports and ample guest parking spaces nearby, with at least three parking spaces for the 4-Bedroom townhouses.



It has a private courtyard, a guest master bedroom on the ground floor and is adjacent to the central park.



Luxurious finishings