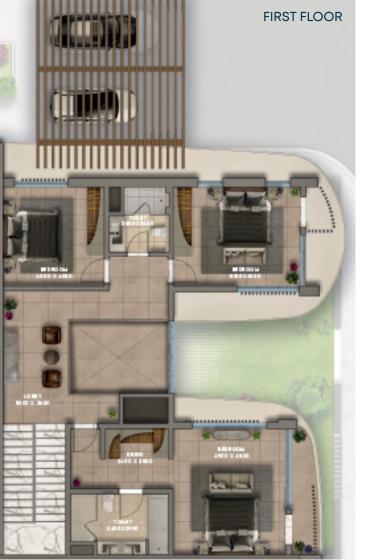

ion throughout the day, as well as stunning views to the outside, especially the community pool, kids' play area and the landscaped surroundings. In addition, an elegant staircase leads to the first floor, with a seamlessly hidden spacious store area beneath the steps of that staircase.



Double-height void spaces provide ample light and space.



This townhouse has two carports and ample guest parking spaces nearby, with at least three parking spaces for the 4-Bedroom townhouses.



It has a private courtyard, a guest master bedroom on the ground floor and is adjacent to the central park.



Luxurious finishings are provided throughout these townhouses.

## 4 Bedroom Townhouses Area

310 SQUARE METERS



# Ground Floor Plan

157 SQUARE METERS

#### First Floor Plan

153 SQUARE METERS





C.

#### Ground Floor Plan

157 SQUARE METERS

#### First Floor Plan

153 SQUARE METERS