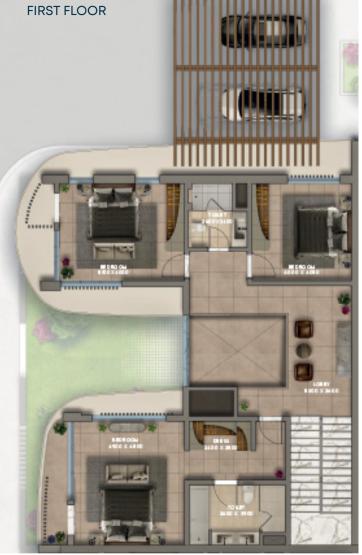

ol, kids' play area and the landscaped surroundings. In addition, an elegant staircase leads to the first floor, with a seamlessly hidden spacious store area beneath the steps of that staircase.



Double-height void spaces provide ample light and space.



This townhouse has two carports and ample guest parking spaces nearby, with at least three parking spaces for the 4-Bedroom townhouses.



It has a private courtyard, a guest master bedroom on the ground floor and is adjacent to the central park.



Luxurious finishings are provided throughout these townhouses.

## 4 Bedroom Townhouses Area

310 SQUARE METERS



# Ground Floor Plan

157 SQUARE METERS

#### First Floor Plan

153 SQUARE METERS





C.

#### Ground Floor Plan

157 SQUARE METERS

#### First Floor Plan

153 SQUARE METERS