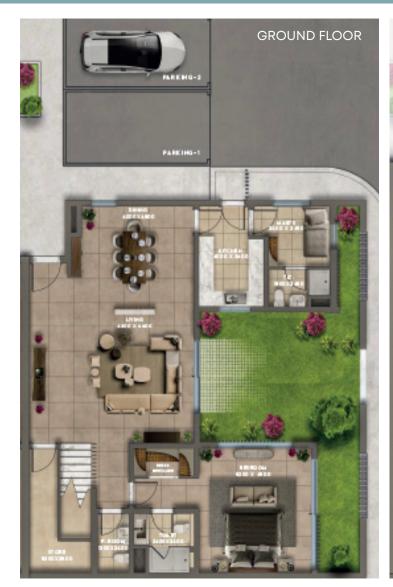

# Ground Floor Plan

157 SQUARE METERS

## 4 BEDROOM TOWNHOUSE (TC 2)

PHASE 1

Our four-bedroom townhouses have an open-plan layout on the ground floor. The floor-to-ceiling glass façade ensures natural light infusion throughout the day, as well as stunning views to the outside, especially the community pool, kids' play area and the landscaped surroundings. In addition, an elegant staircase leads to the first floor, with a seamlessly hidden spacious store area beneath the steps of that staircase.

Double-height void spaces provide ample light and space.

This townhouse has two carports and ample guest parking spaces nearby, with at least three parking spaces for the 4-Bedroom townhouses.

It has a private courtyard, a guest master bedroom on the ground floor and is adjacent to the central park.