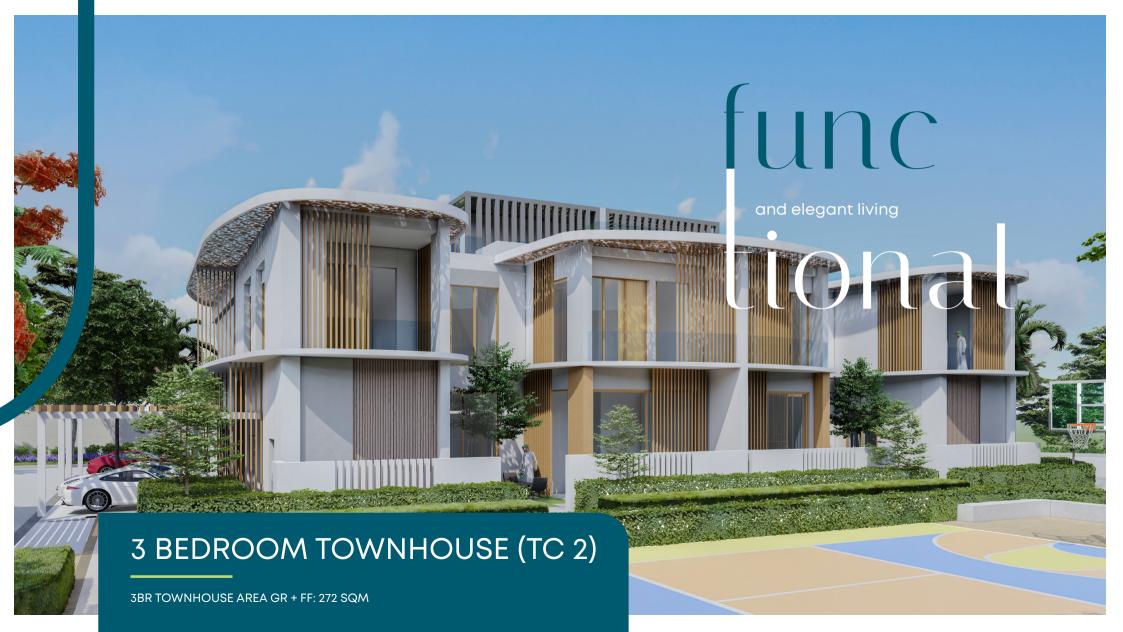

# 3 BEDROOM TOWNHOUSE (TC 2)

PHASE 1

Our three-bedroom townhouses have an open-plan layout on the ground floor. Floor-to-ceiling glass façades ensure natural light infusion throughout the day, as well as stunning views to the outside. In addition, an elegant staircase leads to the first floor, with a seamlessly hidden spacious storage area beneath the steps of that staircase.

Double-height void spaces provide ample light and space.

This townhouse has two parking spaces. Additionally, there are ample guest parking spaces available at street level in the vicinity of each townhouse.

A private courtyard, and a guest master bedroom on the ground floor.

Luxurious finishings are provided throughout these townhouses.

## 3 Bedroom Townhouses Area

272 SQUARE METERS

В.