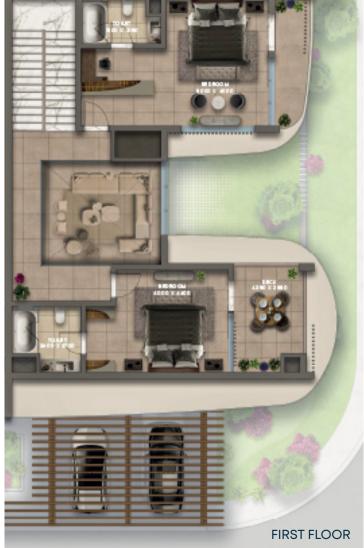

an open-plan layout on the ground floor. Floor-to-ceiling glass façades ensure natural light infusion throughout the day, as well as stunning views to the outside. In addition, an elegant staircase leads to the first floor, with a seamlessly hidden spacious storage area beneath the steps of that staircase.



Double-height void spaces provide ample light and space.



This townhouse has two parking spaces. Additionally, there are ample guest parking spaces available at street level in the vicinity of each townhouse.



A private courtyard, and a guest master bedroom on the ground floor.



Luxurious finishings are provided throughout these townhouses.

## 3 Bedroom Townhouses Area

272 SQUARE METERS



В.

## Ground Floor Plan

144 SQUARE METERS

## First Floor Plan

128 SQUARE METERS





D.

## Gound Floor Plan

144 SQUARE METERS

## First Floor Plan

128 SQUARE METERS