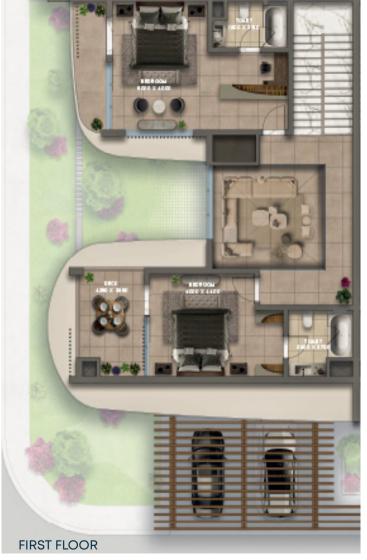

light infusion throughout the day, as well as stunning views to the outside. In addition, an elegant staircase leads to the first floor, with a seamlessly hidden spacious storage area beneath the steps of that staircase.



Double-height void spaces provide ample light and space.



This townhouse has two parking spaces. Additionally, there are ample guest parking spaces available at street level in the vicinity of each townhouse.



A private courtyard, and a guest master bedroom on the ground floor.



Luxurious finishings are provided throughout these townhouses.

## 3 Bedroom Townhouses Area

272 SQUARE METERS



В.

## Ground Floor Plan

144 SQUARE METERS

## First Floor Plan

128 SQUARE METERS





D.

## Gound Floor Plan

144 SQUARE METERS

## First Floor Plan

128 SQUARE METERS