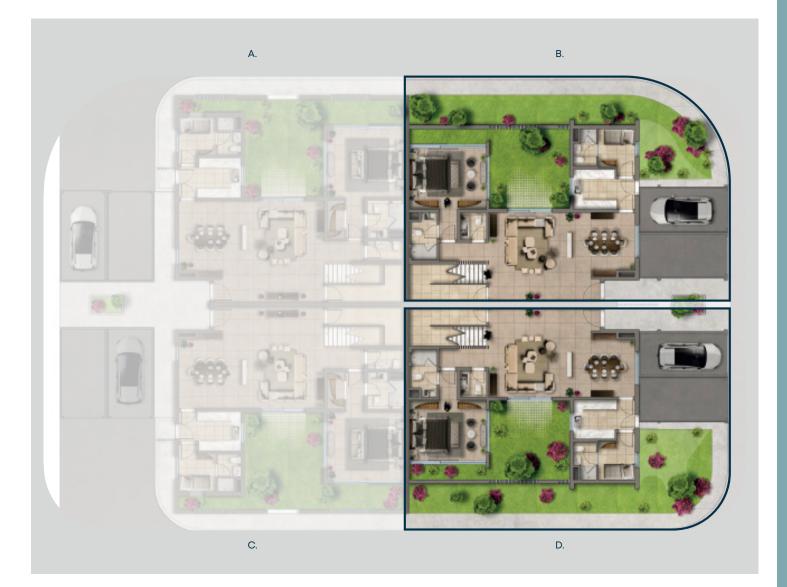

## 3 Bedroom Townhouses Area

272 SQUARE METERS

В.

## Ground Floor Plan

144 SQUARE METERS

## First Floor Plan

128 SQUARE METERS

D.

## Gound Floor Plan

144 SQUARE METERS

## First Floor Plan

128 SQUARE METERS