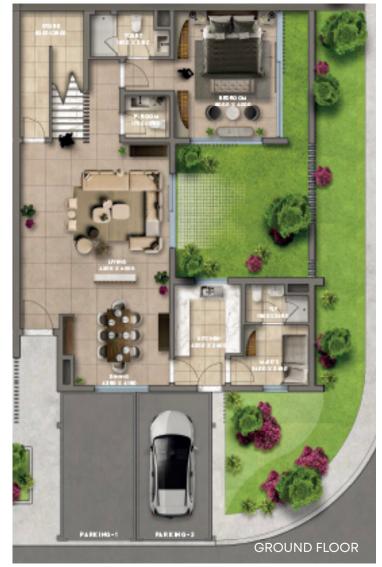

# 3 BEDROOM TOWNHOUSE (TC 2)

PHASE 1

Our three-bedroom townhouses have an open-plan layout on the ground floor. Floor-to-ceiling glass façades ensure natural light infusion throughout the day, as well as stunning views to the outside. In addition, an elegant staircase leads to the first floor, with a seamlessly hidden spacious storage area beneath the steps of that staircase.

Double-height void spaces provide ample light and space.

This townhouse has two parking spaces. Additionally, there are ample guest parking spaces available at street level in the vicinity of each townhouse.

A private courtyard, and a guest master bedroom on the ground floor.

Luxurious finishings are provided throughout these townhouses.

## Ground Floor Plan

144 SQUARE METERS