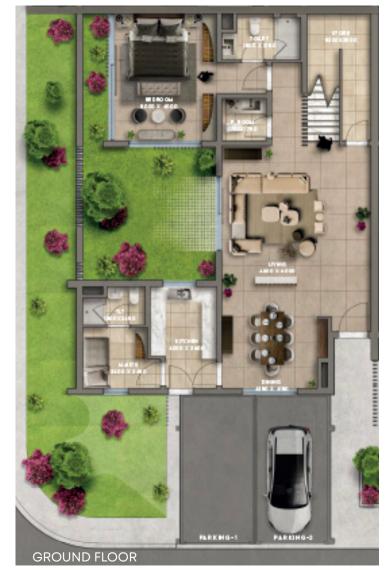

# 3 BEDROOM TOWNHOUSE (TC 2)

PHASE 1

Our three-bedroom townhouses have an open-plan layout on the ground floor. Floor-to-ceiling glass façades ensure natural light infusion throughout the day, as well as stunning views to the outside. In addition, an elegant staircase leads to the first floor, with a seamlessly hidden spacious storage area beneath the steps of that staircase.

Double-height void spaces provide ample light and space.

This townhouse has two parking spaces. Additionally, there are ample guest parking spaces available at street level in the vicinity of each townhouse.

A private courtyard, and a guest master bedroom on the ground floor.

Luxurious finishings are provided throughout these townhouses.

## Gound Floor Plan

144 SQUARE METERS