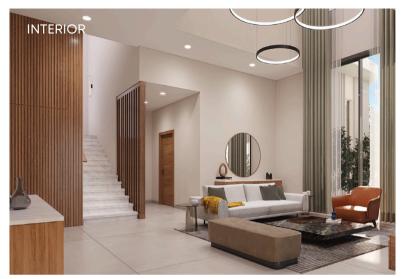

# 3 BEDROOM TOWNHOUSE (TC 2)

PHASE 1

Our three-bedroom townhouses have an open-plan layout on the ground floor. Floor-to-ceiling glass façades ensure natural light infusion throughout the day, as well as stunning views to the outside. In addition, an elegant staircase leads to the first floor, with a seamlessly hidden spacious storage area beneath the steps of that staircase.

Double-height void spaces provide ample light and space.

This townhouse has two parking spaces. Additionally, there are ample guest parking spaces available at street level in the vicinity of each townhouse.

A private courtyard, and a guest master bedroom on the ground floor.

Luxurious finishings are provided throughout these townhouses.